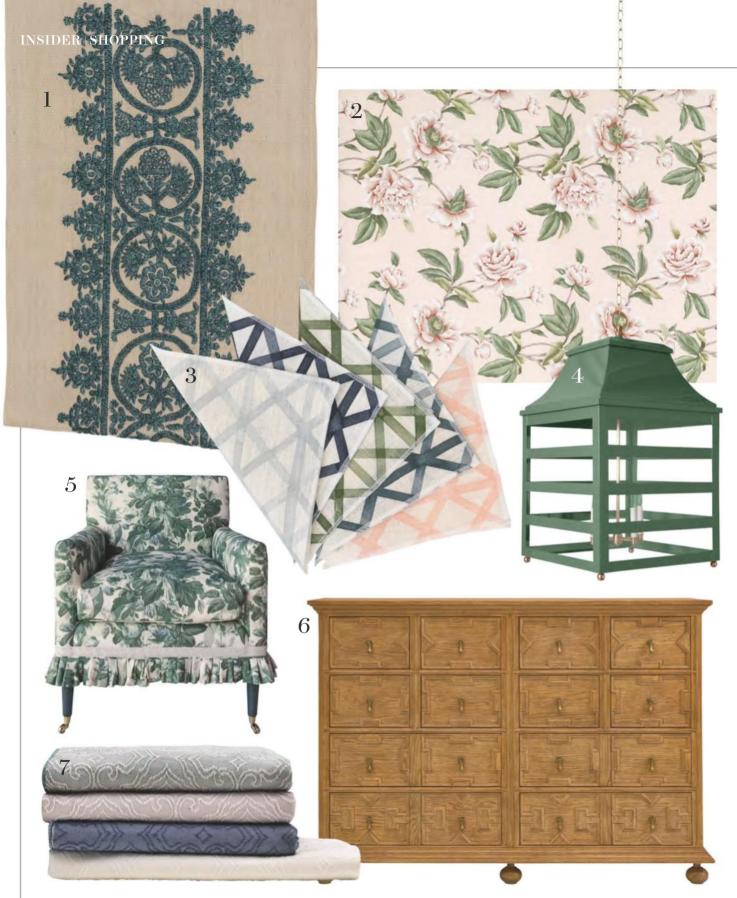

1 'Rhodes' silk-embroidered linen **border** (teal), by Namay Samay, £510 a metre, from Tissus d'Hélène. 2 'Giselle' **fabric** (06), linen, £72 a metre, from Colefax and Fowler. 3 'Crosshatch No 6' **fabric** (from left: powder blue, navy blue, sap green, cadet blue, cameo pink), by Quercus & Co, linen, £178 a metre, from George Spencer Designs. 4 Brass 'Saybrook Lantern' (peale green), 58 x 30cm square, \$3,250, from Oomph. 5 Beech 'Salvesen Graham Chair', 94 x 70 x 76cm, £1,600 excluding fabric, from David Seyfried; covered in 'Grace' (cyan), by Jasper Michael S Smith, hemp, £234 a metre, from Jamb. 6 Waxed oak 'Jacobean Double Cabinet', 126 x 182 x 55cm, £17,700, from Ralph Lauren Home. 7 'Doran' fabric (from top: mouse, mallow, delft, camelia), cotton, all £33 a metre, from Villa Nova ▷